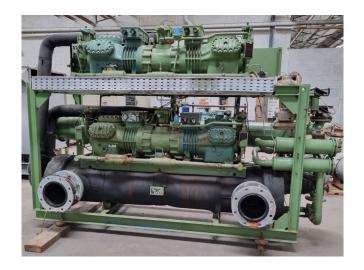

### **Specifications**

| Brand                | Bitzer                   |
|----------------------|--------------------------|
| Туре                 | 66F-80.2 (x2) // 6F-40.2 |
|                      | (x4)                     |
| Product type         | Water Cooled Chiller     |
| Capacity kW          | 403,6*                   |
| Capacity Tons        | 114,8*                   |
| Refrigerant          | Freon                    |
| Sizes                | 3000x1200x2000 mm        |
|                      | (LxWxH)                  |
| Compressor(s) type & | 2x Bitzer 66F-80.2 // 4x |
| model                | Bitzer 6F-40.2           |
| Remarks              | Capacity based on the    |
|                      | following temperatures:  |
|                      | -5/+40°C.                |
| Stock                | 1                        |

## Used Bitzer 66F-80.2 (x2) // 6F-40.2 (x4)

Used Bitzer water cooled chiller on Freon. Complete with 2 Bitzer 66F-80.2 // 6F-40.2 (x4) semi-hermetic reciprocating compressors, 2 Linde DAL 2626-02 shell and tubes as condensor, Linde DEG3520-Z shell and tube as evaporator, pressure and safety switches/gauges and a control cabinet. Capacity based on the following temperatures: -5/+40°C. \*All components of this used chiller will be tested on good working, leak free condition (condensing blocks), compressors, fans, control panel, etcetera). Choosing HOSBV means buying with warranty. We perform a industrial cleaning and rust spots will be covered. Also, we can arrange your shipment.