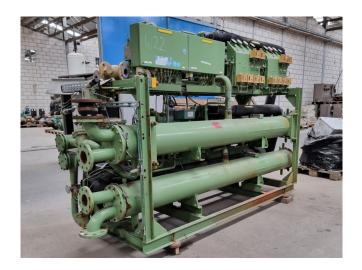

### **Specifications**

| Brand                | Bitzer                   |
|----------------------|--------------------------|
| Туре                 | 66F-80.2 (x2) // 6F-40.2 |
|                      | (x4)                     |
| Product type         | Water Cooled Chiller     |
| Capacity kW          | 403,6*                   |
| Capacity Tons        | 114,8*                   |
| Refrigerant          | Freon                    |
| Sizes                | 3000x1200x2000 mm        |
|                      | (LxWxH)                  |
| Compressor(s) type & | 2x Bitzer 66F-80.2 // 4x |
| model                | Bitzer 6F-40.2           |
| Remarks              | Capacity based on the    |
|                      | following temperatures:  |
|                      | -5/+40°C.                |
| Stock                | 1                        |

## Used Bitzer 66F-80.2 (x2) // 6F-40.2 (x4)

Used Bitzer water cooled chiller on Freon. Complete with 2 Bitzer 66F-80.2 // 6F-40.2 (x4) semi-hermetic reciprocating compressors, 2 Linde DAL 2626-02 shell and tubes as condensor, Linde DEG3520-Z shell and tube as evaporator, pressure and safety switches/gauges and a control cabinet. Capacity based on the following temperatures: -5/+40°C. \*All components of this used chiller will be tested on good working, leak free condition (condensing blocks), compressors, fans, control panel, etcetera). Choosing HOSBV means buying with warranty. We perform a industrial cleaning and rust spots will be covered. Also, we can arrange your shipment.