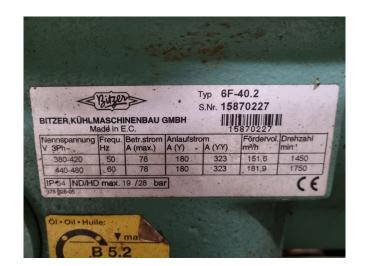

### **Specifications**

| Brand                | Bitzer                   |
|----------------------|--------------------------|
| Туре                 | 66F-80.2 (x2) // 6F-40.2 |
|                      | (x4)                     |
| Product type         | Water Cooled Chiller     |
| Capacity kW          | 403,6*                   |
| Capacity Tons        | 114,8*                   |
| Refrigerant          | Freon                    |
| Sizes                | 3000x1200x2000 mm        |
|                      | (LxWxH)                  |
| Compressor(s) type & | 2x Bitzer 66F-80.2 // 4x |
| model                | Bitzer 6F-40.2           |
| Remarks              | Capacity based on the    |
|                      | following temperatures:  |
|                      | -5/+40°C.                |
| Stock                | 1                        |

## Used Bitzer 66F-80.2 (x2) // 6F-40.2 (x4)

Used Bitzer water cooled chiller on Freon. Complete with 2 Bitzer 66F-80.2 // 6F-40.2 (x4) semi-hermetic reciprocating compressors, 2 Linde DAL 2626-02 shell and tubes as condensor, Linde DEG3520-Z shell and tube as evaporator, pressure and safety switches/gauges and a control cabinet. Capacity based on the following temperatures: -5/+40°C. \*All components of this used chiller will be tested on good working, leak free condition (condensing blocks), compressors, fans, control panel, etcetera). Choosing HOSBV means buying with warranty. We perform a industrial cleaning and rust spots will be covered. Also, we can arrange your shipment.