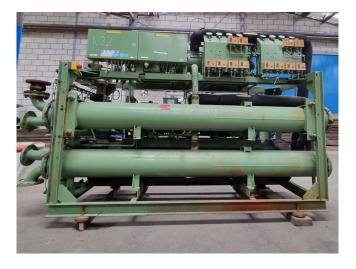

### **Specifications**

| Brand                | Bitzer                   |
|----------------------|--------------------------|
| Туре                 | 66F-80.2 (x2) // 6F-40.2 |
|                      | (x4)                     |
| Product type         | Water Cooled Chiller     |
| Capacity kW          | 403,6*                   |
| Capacity Tons        | 114,8*                   |
| Refrigerant          | Freon                    |
| Sizes                | 3000x1200x2000 mm        |
|                      | (LxWxH)                  |
| Compressor(s) type & | 2x Bitzer 66F-80.2 // 4x |
| model                | Bitzer 6F-40.2           |
| Remarks              | Capacity based on the    |
|                      | following temperatures:  |
|                      | -5/+40°C.                |
| Stock                | 1                        |

## Used Bitzer 66F-80.2 (x2) // 6F-40.2 (x4)

Used Bitzer water cooled chiller on Freon. Complete with 2 Bitzer 66F-80.2 // 6F-40.2 (x4) semi-hermetic reciprocating compressors, 2 Linde DAL 2626-02 shell and tubes as condensor, Linde DEG3520-Z shell and tube as evaporator, pressure and safety switches/gauges and a control cabinet. Capacity based on the following temperatures: -5/+40°C. \*All components of this used chiller will be tested on good working, leak free condition (condensing blocks), compressors, fans, control panel, etcetera). Choosing HOSBV means buying with warranty. We perform a industrial cleaning and rust spots will be covered. Also, we can arrange your shipment.