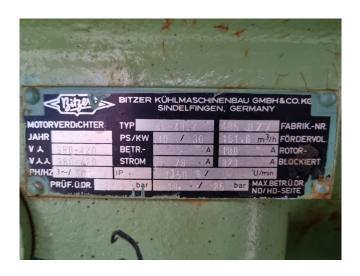

### **Specifications**

| Brand                | Bitzer                   |
|----------------------|--------------------------|
| Туре                 | 66F-80.2 (x2) // 6F-40.2 |
|                      | (x4)                     |
| Product type         | Water Cooled Chiller     |
| Capacity kW          | 403,6*                   |
| Capacity Tons        | 114,8*                   |
| Refrigerant          | Freon                    |
| Sizes                | 3000x1200x2000 mm        |
|                      | (LxWxH)                  |
| Compressor(s) type & | 2x Bitzer 66F-80.2 // 4x |
| model                | Bitzer 6F-40.2           |
| Remarks              | Capacity based on the    |
|                      | following temperatures:  |
|                      | -5/+40°C.                |
| Stock                | 1                        |

## Used Bitzer 66F-80.2 (x2) // 6F-40.2 (x4)

Used Bitzer water cooled chiller on Freon. Complete with 2 Bitzer 66F-80.2 // 6F-40.2 (x4) semi-hermetic reciprocating compressors, 2 Linde DAL 2626-02 shell and tubes as condensor, Linde DEG3520-Z shell and tube as evaporator, pressure and safety switches/gauges and a control cabinet. Capacity based on the following temperatures: -5/+40°C. \*All components of this used chiller will be tested on good working, leak free condition (condensing blocks), compressors, fans, control panel, etcetera). Choosing HOSBV means buying with warranty. We perform a industrial cleaning and rust spots will be covered. Also, we can arrange your shipment.