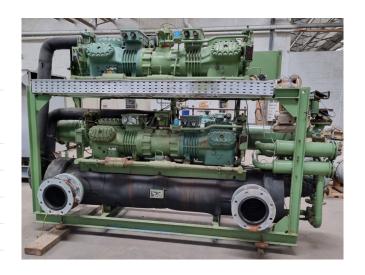

### **Specifications**

| Brand                | Bitzer                   |
|----------------------|--------------------------|
| Туре                 | 66F-80.2 (x2) // 6F-40.2 |
|                      | (x4)                     |
| Product type         | Water Cooled Chiller     |
| Capacity kW          | 403,6*                   |
| Capacity Tons        | 114,8*                   |
| Refrigerant          | Freon                    |
| Sizes                | 3000x1200x2000 mm        |
|                      | (LxWxH)                  |
| Compressor(s) type & | 2x Bitzer 66F-80.2 // 4x |
| model                | Bitzer 6F-40.2           |
| Remarks              | Capacity based on the    |
|                      | following temperatures:  |
|                      | -5/+40°C.                |
| Stock                | 1                        |

## Used Bitzer 66F-80.2 (x2) // 6F-40.2 (x4)

Used Bitzer water cooled chiller on Freon. Complete with 2 Bitzer 66F-80.2 // 6F-40.2 (x4) semi-hermetic reciprocating compressors, 2 Linde DAL 2626-02 shell and tubes as condensor, Linde DEG3520-Z shell and tube as evaporator, pressure and safety switches/gauges and a control cabinet. Capacity based on the following temperatures: -5/+40°C. \*All components of this used chiller will be tested on good working, leak free condition (condensing blocks), compressors, fans, control panel, etcetera). Choosing HOSBV means buying with warranty. We perform a industrial cleaning and rust spots will be covered. Also, we can arrange your shipment.